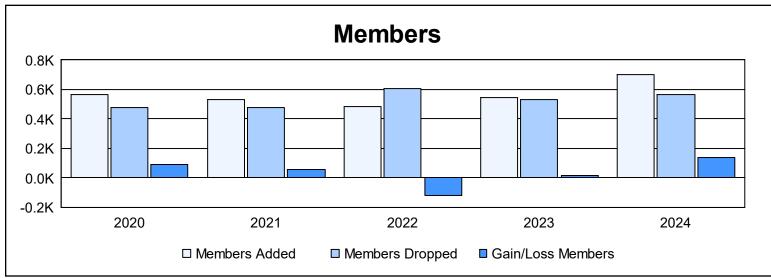

District 300E 1 As of June 2024 Cumulative

| Year      | New<br>Clubs | Dropped<br>Clubs | Gain/<br>Loss<br>Clubs | New<br>Members | Charter<br>Members | Reinstate<br>Members | Transfer<br>Members | Total<br>Member<br>Added | Total<br>Members<br>Dropped | Gain/<br>Loss<br>Members |
|-----------|--------------|------------------|------------------------|----------------|--------------------|----------------------|---------------------|--------------------------|-----------------------------|--------------------------|
| 2019-2020 | 0            | 0                | 0                      | 520            | 8                  | 30                   | 10                  | 568                      | 480                         | 88                       |
| 2020-2021 | 0            | 0                | 0                      | 486            | 1                  | 33                   | 14                  | 534                      | 476                         | 58                       |
| 2021-2022 | 0            | 0                | 0                      | 442            | 4                  | 25                   | 15                  | 486                      | 604                         | -118                     |
| 2022-2023 | 2            | 0                | 2                      | 431            | 66                 | 33                   | 18                  | 548                      | 533                         | 15                       |
| 2023-2024 | 5            | 0                | 5                      | 545            | 101                | 38                   | 20                  | 704                      | 567                         | 137                      |
| Average   | 1            | 0                | 1                      | 485            | 36                 | 32                   | 15                  | 568                      | 532                         | 36                       |