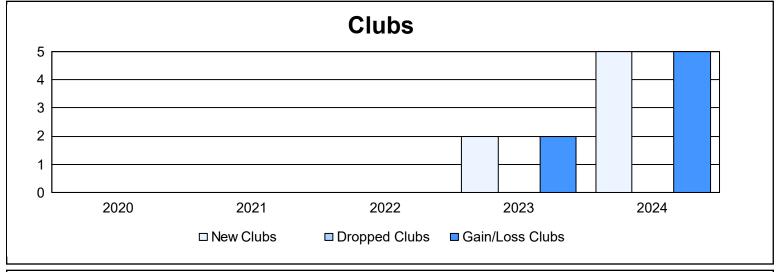

District 300E 1 As of June 2024 Cumulative

| Year      | New<br>Clubs | Dropped<br>Clubs | Gain/<br>Loss<br>Clubs | New<br>Members | Charter<br>Members | Reinstate<br>Members | Transfer<br>Members | Total<br>Member<br>Added | Total<br>Members<br>Dropped | Gain/<br>Loss<br>Members |
|-----------|--------------|------------------|------------------------|----------------|--------------------|----------------------|---------------------|--------------------------|-----------------------------|--------------------------|
| 2019-2020 | 0            | 0                | 0                      | 520            | 8                  | 30                   | 10                  | 568                      | 480                         | 88                       |
| 2020-2021 | 0            | 0                | 0                      | 486            | 1                  | 33                   | 14                  | 534                      | 476                         | 58                       |
| 2021-2022 | 0            | 0                | 0                      | 442            | 4                  | 25                   | 15                  | 486                      | 604                         | -118                     |
| 2022-2023 | 2            | 0                | 2                      | 431            | 66                 | 33                   | 18                  | 548                      | 533                         | 15                       |
| 2023-2024 | 5            | 0                | 5                      | 545            | 101                | 38                   | 20                  | 704                      | 567                         | 137                      |
| Average   | 1            | 0                | 1                      | 485            | 36                 | 32                   | 15                  | 568                      | 532                         | 36                       |